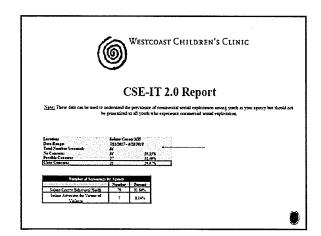

---------------------------------------------------------------------------------------------------------------------------------------------------------------------------|--------------|
| VII. Special Presentations: Panel Discussion Community Based Best Practices with audience | Special Presentation: Panel Discussion; Vacaville Homeless Roundtable, Vallejo Together, Faith Based Community, Affordable Housing, United Way Bay Area, and Rozanne Medearis |              |
| participation VIII. Adjournment                                                           | Meeting adjourned at 2:00pm                                                                                                                                                   |              |



els + C









p . 4 44















| Gender Identity                       | T      | eta)    |                   | is<br>Irem | Con | cità le<br>cerno | Clear<br>Concern |       |  |
|---------------------------------------|--------|---------|-------------------|------------|-----|------------------|------------------|-------|--|
| TERMINENS TO STREET AND THE PROPERTY. | Number | Percet  |                   |            |     | Insut            |                  |       |  |
| <u> </u>                              | - 12   | 109.00% | 15                | 16 55%     | 13  | 40 63%           | -                | 12.57 |  |
| Fezzle                                | 50     | 100 00% | 13                | 38 07%     | _11 | 22.00%           | <u>.:0</u>       | 10 00 |  |
| Oter                                  |        | 10