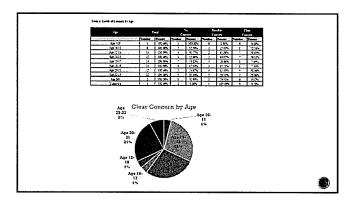

| 2 |  |
|---|--|
| J |  |

| Table 5. Local of Consensaty Sessal                                                                                                                                                                                                                                                                                                                                                                                                                                                                                                                                                                                                                                                                                                                                                                                                                                                                                                                                                                                                                                                                                                                                                                                                                                                                                                                                                                                                                                                                                                                                                                                                                                                                                                                                                                                                                                                                                                                                                                                                                                                                                            | Oreșe <b>an</b> |           |            |                         |          |         |      |                |  |
|--------------------------------------------------------------------------------------------------------------------------------------------------------------------------------------------------------------------------------------------------------------------------------------------------------------------------------------------------------------------------------------------------------------------------------------------------------------------------------------------------------------------------------------------------------------------------------------------------------------------------------------------------------------------------------------------------------------------------------------------------------------------------------------------------------------------------------------------------------------------------------------------------------------------------------------------------------------------------------------------------------------------------------------------------------------------------------------------------------------------------------------------------------------------------------------------------------------------------------------------------------------------------------------------------------------------------------------------------------------------------------------------------------------------------------------------------------------------------------------------------------------------------------------------------------------------------------------------------------------------------------------------------------------------------------------------------------------------------------------------------------------------------------------------------------------------------------------------------------------------------------------------------------------------------------------------------------------------------------------------------------------------------------------------------------------------------------------------------------------------------------|-----------------|-----------|------------|-------------------------|----------|---------|------|----------------|--|
| Yearth's vessel accountains                                                                                                                                                                                                                                                                                                                                                                                                                                                                                                                                                                                                                                                                                                                                                                                                                                                                                                                                                                                                                                                                                                                                                                                                                                                                                                                                                                                                                                                                                                                                                                                                                                                                                                                                                                                                                                                                                                                                                                                                                                                                                                    | 1               | ers)      | C e        | •                       | treat    | Cescus  |      | lerer<br>Arres |  |
| comproved and conditions of                                                                                                                                                                                                                                                                                                                                                                                                                                                                                                                                                                                                                                                                                                                                                                                                                                                                                                                                                                                                                                                                                                                                                                                                                                                                                                                                                                                                                                                                                                                                                                                                                                                                                                                                                                                                                                                                                                                                                                                                                                                                                                    | (Sauto)         | Percent . |            |                         | Sander : | Present |      |                |  |
| Excremi                                                                                                                                                                                                                                                                                                                                                                                                                                                                                                                                                                                                                                                                                                                                                                                                                                                                                                                                                                                                                                                                                                                                                                                                                                                                                                                                                                                                                                                                                                                                                                                                                                                                                                                                                                                                                                                                                                                                                                                                                                                                                                                        | - 77            | 100 30%   | 34         | CIP                     | -        | 75.00   | - 11 | 9.8%           |  |
| Ge:                                                                                                                                                                                                                                                                                                                                                                                                                                                                                                                                                                                                                                                                                                                                                                                                                                                                                                                                                                                                                                                                                                                                                                                                                                                                                                                                                                                                                                                                                                                                                                                                                                                                                                                                                                                                                                                                                                                                                                                                                                                                                                                            | i               | 107 20%   | 1          | 35.55%                  | +        | 9375    | T:   | 853            |  |
| 3ersel                                                                                                                                                                                                                                                                                                                                                                                                                                                                                                                                                                                                                                                                                                                                                                                                                                                                                                                                                                                                                                                                                                                                                                                                                                                                                                                                                                                                                                                                                                                                                                                                                                                                                                                                                                                                                                                                                                                                                                                                                                                                                                                         | 1_1_            | 120,20%   |            | 17 50.                  | 7        | 2.95    | 3    | 250            |  |
| Leiber                                                                                                                                                                                                                                                                                                                                                                                                                                                                                                                                                                                                                                                                                                                                                                                                                                                                                                                                                                                                                                                                                                                                                                                                                                                                                                                                                                                                                                                                                                                                                                                                                                                                                                                                                                                                                                                                                                                                                                                                                                                                                                                         |                 | 12225     | 1          | 127,975                 | ŧ        | 3324    | 1    | 240            |  |
| Calmons                                                                                                                                                                                                                                                                                                                                                                                                                                                                                                                                                                                                                                                                                                                                                                                                                                                                                                                                                                                                                                                                                                                                                                                                                                                                                                                                                                                                                                                                                                                                                                                                                                                                                                                                                                                                                                                                                                                                                                                                                                                                                                                        | 1:              | 10000     |            | 5.70                    |          | 135     | ,    | 665            |  |
| Cher Carre                                                                                                                                                                                                                                                                                                                                                                                                                                                                                                                                                                                                                                                                                                                                                                                                                                                                                                                                                                                                                                                                                                                                                                                                                                                                                                                                                                                                                                                                                                                                                                                                                                                                                                                                                                                                                                                                                                                                                                                                                                                                                                                     | 1.5             | 179.27    | -          | 33%                     |          | 39.00   | 1    | 5.00           |  |
| United Un |                 | entatio   | *          | eat<br>eterocens<br>44% | al       |         |      |                |  |
| Suerual<br>2014                                                                                                                                                                                                                                                                                                                                                                                                                                                                                                                                                                                                                                                                                                                                                                                                                                                                                                                                                                                                                                                                                                                                                                                                                                                                                                                                                                                                                                                                                                                                                                                                                                                                                                                                                                                                                                                                                                                                                                                                                                                                                                                | -               |           | Gay<br>8** |                         |          |         |      |                |  |